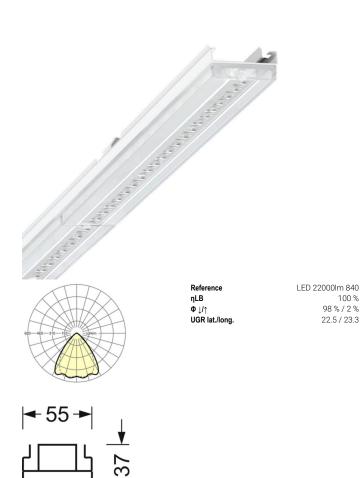

# LIGHTING TECHNOLOGY

| Placement                                     | LED, Colour                 |
|-----------------------------------------------|-----------------------------|
|                                               | rendering/Light colour      |
|                                               | CRI ≥ 80 / 4000K            |
| Colour tolerance (MacAdam)                    | 3SDCM                       |
| Nominal luminous flux                         | 22395lm                     |
| Nominal luminous flux-emergency lighting mode | 939lm                       |
| LED service life                              | 70000h L80/B10 (Tq<br>25°C) |
| Luminaire luminous efficiency                 | 174lm/W                     |
| Beam angle                                    | 80° (C0) / 75 ° (C90)       |
| UGR lat./long.                                | 22.5 / 23.3                 |

## **MECHANICS**

| MEDITAL                                            | 00      |                                                    |
|----------------------------------------------------|---------|----------------------------------------------------|
| Housing colour Dimensions (LxWxH/DxH) Weight (net) |         | traffic white RAL 9016                             |
|                                                    |         | 2299mm x 55mm x 37mm                               |
|                                                    |         | 2.45kg                                             |
| Type of installation                               |         | Mounting rail system installation, Light structure |
| Dimension                                          | IS      |                                                    |
| L                                                  | 2299 mm | Length                                             |
| В                                                  | 55 mm   | Width                                              |